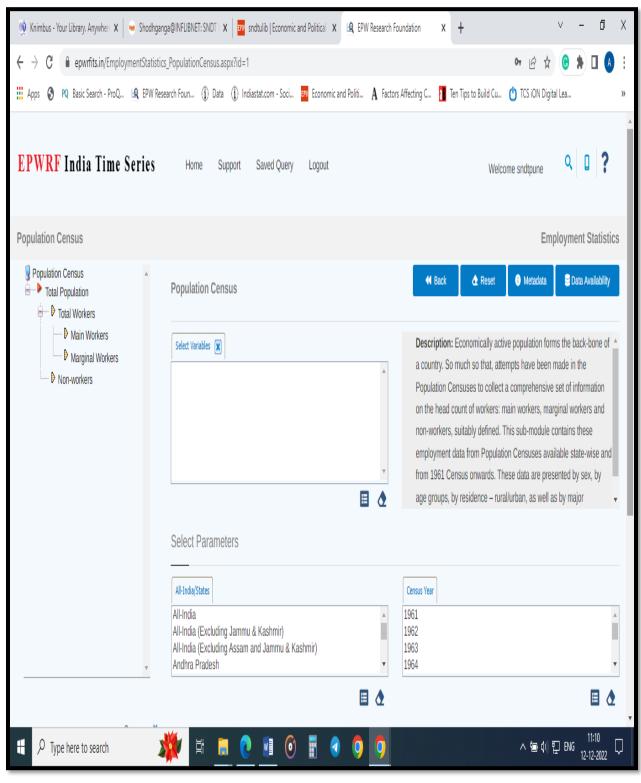

s:

Bank Name & Address:

Beneficiary: Allied Publishers Subscription Agency Bank A/c: 6811414623 (CA) IFSC Code: KKBK0000957

KOTAK MAHINDRA BANK (Botawala Chambers-2 Mumbai-400001) Ground and Mezzanine Floor Botawala Chambers-2 Fort, Mumbai-400001 Maharashtra, India

Total Amount before Tax ₹ 1334746.00

Add CGST ₹120127.14

Add SGST ₹120127.14

Add IGST

Tax Amount: GST ₹240254.28

Total Amount After Tax ₹1575000.28

For Allied Publishers Subscription Agency

tharatrataa Maharshi Karve

Knowledge Resource Centre

SNDT Women's Versity, Mumbai - 20

# **Knimbus e-library subscription Screen Shot**



# **Shodhganga subscription Screen Shot**



# **Subscription of Economic & Political WEEKLY Screen shot**



# **ProQuest subscription Screen shot**



# **EPWRF subscription Screen shot**



# **Indiastat subscription Screen shot**



# Subscription of e-Shodhsindhu Screen shot