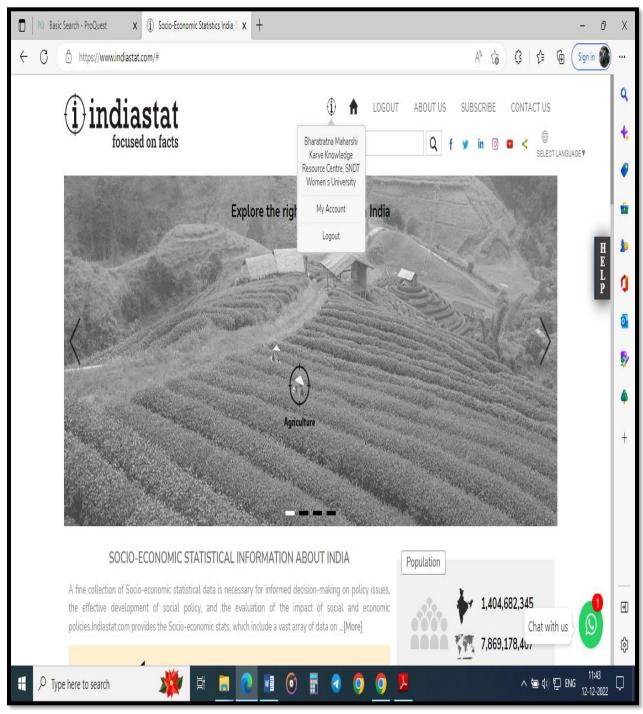

d Publishers Subscription Agency Bank A/c: 6811414623 (CA) IFSC Code: KKBK0000957

KOTAK MAHINDRA BANK (Botawala Chambers-2 Mumbai-400001) Ground and Mezzanine Floor Botawala Chambers-2 Fort, Mumbai-400001 Maharashtra, India

Total Amount before Tax ₹ 1334746.00

Add CGST ₹120127.14

Add SGST ₹120127.14

Add IGST

Tax Amount: GST ₹240254.28

Total Amount After Tax ₹1575000.28

For Allied Publishers Subscription Agency

tharatrataa Maharshi Karve

Knowledge Resource Centre

SNDT Women's Versity, Mumbai - 20

# **Knimbus e-library subscription Screen Shot**



# **Shodhganga subscription Screen Shot**



# **Subscription of Economic & Political WEEKLY Screen shot**



# **ProQuest subscription Screen shot**



# **EPWRF subscription Screen shot**



# **Indiastat subscription Screen shot**



# Subscription of e-Shodhsindhu Screen shot