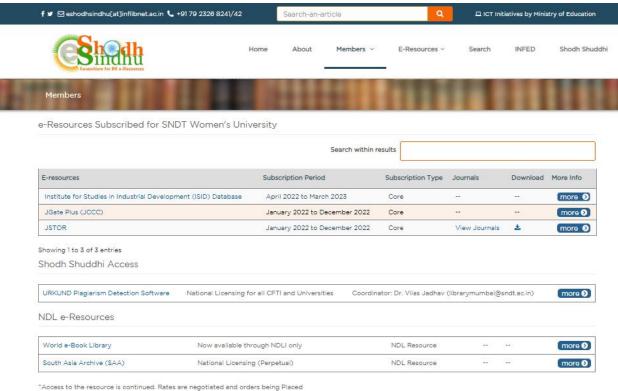

414623 (CA) IFSC Code: KKBK0000957

KOTAK MAHINDRA BANK (Botawala Chambers-2 Mumbai-400001) Ground and Mezzanine Floor Botawala Chambers-2 Fort, Mumbai-400001 Maharashtra, India

Total Amount before Tax ₹ 1334746.00

Add CGST ₹120127.14

Add SGST ₹120127.14

Add IGST

Tax Amount: GST ₹240254.28

Total Amount After Tax ₹1575000.28

For Allied Publishers Subscription Agency

tharatrataa Maharshi Karve

Knowledge Resource Centre

SNDT Women's Versity, Mumbai - 20

# **Knimbus e-library subscription Screen Shot**



# **Shodhganga subscription Screen Shot**



# **Subscription of Economic & Political WEEKLY Screen shot**



# **ProQuest subscription Screen shot**



# **EPWRF subscription Screen shot**



# **Indiastat subscription Screen shot**



# Subscription of e-Shodhsindhu Screen shot