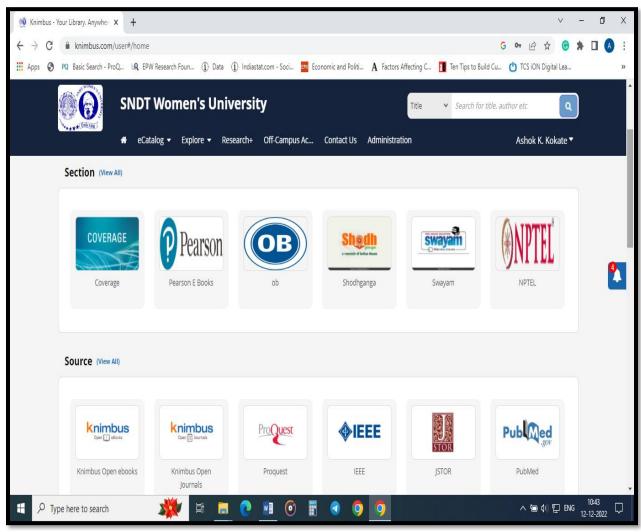

00          | 1334746.00           | 120127.14      | 120127.14      | -              | 1575000.28             |

Rupees Fifteen Lacs Seventy Five Thousand and Two Eight Paisa Only

Bank Details:

Bank Name & Address:

Beneficiary: Allied Publishers Subscription Agency Bank A/c: 6811414623 (CA) IFSC Code: KKBK0000957

KOTAK MAHINDRA BANK (Botawala Chambers-2 Mumbai-400001) Ground and Mezzanine Floor Botawala Chambers-2 Fort, Mumbai-400001 Maharashtra, India

Total Amount before Tax ₹ 1334746.00

Add CGST ₹120127.14

Add SGST ₹120127.14

Add IGST

Tax Amount: GST ₹240254.28

Total Amount After Tax ₹1575000.28

For Allied Publishers Subscription Agency

tharatrataa Maharshi Karve

Knowledge Resource Centre

SNDT Women's Versity, Mumbai - 20

# **Knimbus e-library subscription Screen Shot**



# **Shodhganga subscription Screen Shot**



# **Subscription of Economic & Political WEEKLY Screen shot**



# **ProQuest subscription Screen shot**



# **EPWRF subscription Screen shot**



# **Indiastat subscription Screen shot**



# Subscription of e-Shodhsindhu Screen shot