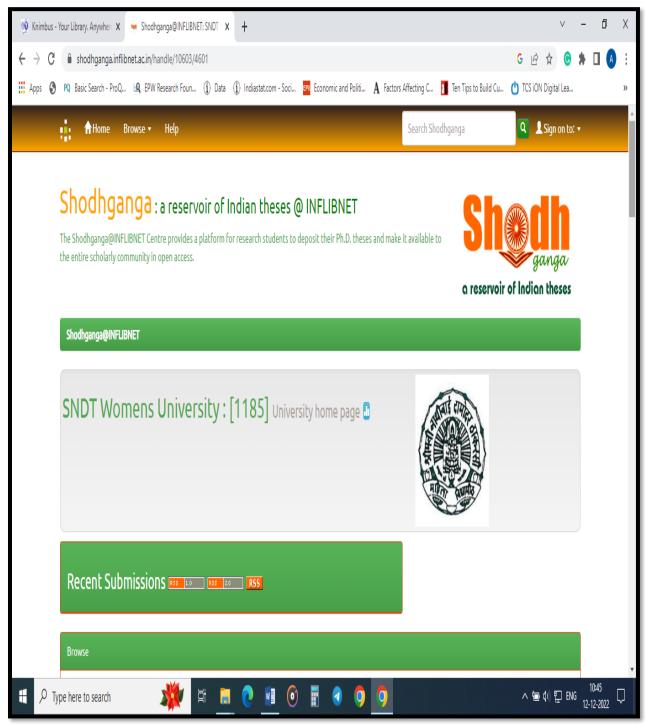

4      | 120127.14      | -              | 1575000.28             |

Rupees Fifteen Lacs Seventy Five Thousand and Two Eight Paisa Only

Bank Details:

Bank Name & Address:

Beneficiary: Allied Publishers Subscription Agency Bank A/c: 6811414623 (CA) IFSC Code: KKBK0000957

KOTAK MAHINDRA BANK (Botawala Chambers-2 Mumbai-400001) Ground and Mezzanine Floor Botawala Chambers-2 Fort, Mumbai-400001 Maharashtra, India

Total Amount before Tax ₹ 1334746.00

Add CGST ₹120127.14

Add SGST ₹120127.14

Add IGST

Tax Amount: GST ₹240254.28

Total Amount After Tax ₹1575000.28

For Allied Publishers Subscription Agency

tharatrataa Maharshi Karve

Knowledge Resource Centre

SNDT Women's Versity, Mumbai - 20

# **Knimbus e-library subscription Screen Shot**



# **Shodhganga subscription Screen Shot**



# **Subscription of Economic & Political WEEKLY Screen shot**



# **ProQuest subscription Screen shot**



# **EPWRF subscription Screen shot**



# **Indiastat subscription Screen shot**



# Subscription of e-Shodhsindhu Screen shot