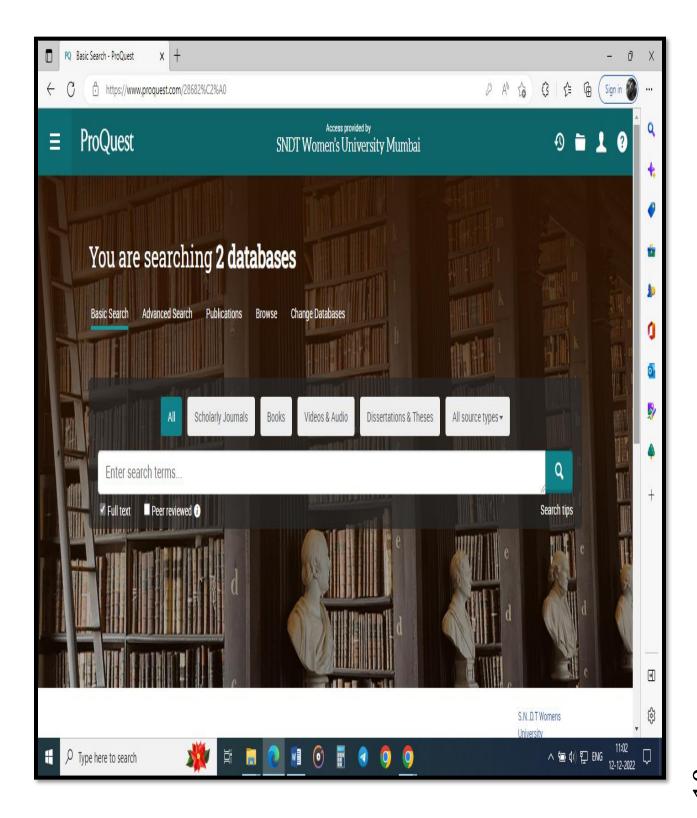

nd and Two Eight Paisa Only

Bank Details:

Bank Name & Address:

Beneficiary: Allied Publishers Subscription Agency Bank A/c: 6811414623 (CA) IFSC Code: KKBK0000957

KOTAK MAHINDRA BANK (Botawala Chambers-2 Mumbai-400001) Ground and Mezzanine Floor Botawala Chambers-2 Fort, Mumbai-400001 Maharashtra, India

Total Amount before Tax ₹ 1334746.00

Add CGST ₹120127.14

Add SGST ₹120127.14

Add IGST

Tax Amount: GST ₹240254.28

Total Amount After Tax ₹1575000.28

For Allied Publishers Subscription Agency

tharatrataa Maharshi Karve

Knowledge Resource Centre

SNDT Women's Versity, Mumbai - 20

# **Knimbus e-library subscription Screen Shot**



# **Shodhganga subscription Screen Shot**



# **Subscription of Economic & Political WEEKLY Screen shot**



# **ProQuest subscription Screen shot**



# **EPWRF subscription Screen shot**



# **Indiastat subscription Screen shot**



# Subscription of e-Shodhsindhu Screen shot